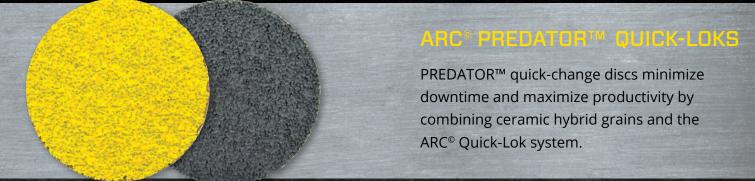

# THE PREDATOR™ SOLUTION

### SELF-LUBRICATING CERAMIC HYBRID

PREDATOR<sup>™</sup> ceramic hybrid material is a proprietary blend of self-lubricating abrasive grains, producing an aggressive cut. Integrated grinding aids further reduce grinding temperatures that extend the material life.