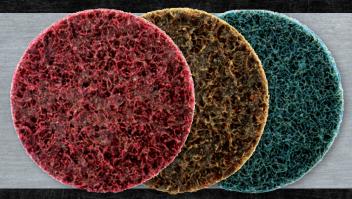

#### WHY PARTNER WITH Z-WEB

Z-WEB™ material uses proprietary formula consisting of synthetic fibers, engineered nylon and enhanced polyurethane resin. These are needled through an open 3D web structure, giving you a competitive advantage over traditional coated abrasives.

STRUCTURE SHOWS OPEN 3D NYLON MATERIAL